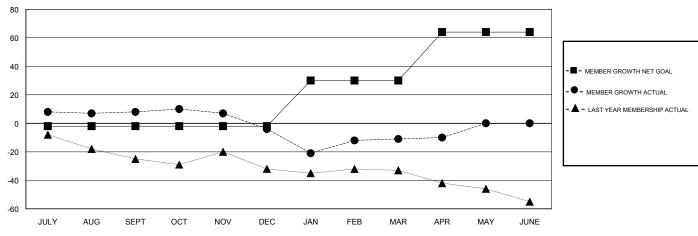

### GOALS AND ACTUAL MEMBERS CUMULATIVE

| DROPPED CLUBS: 2  DROPPED MEMBERS |     | 34 CLUBS OF 59 ADDED 1 OR MORE<br>NEW MEMBERS | GENDER DISTRIBUTION  MALE 915 (73.49%)  FEMALE 330 (26.51%)  Women Percentage Fiscal Year Goal: 45% |     |
|-----------------------------------|-----|-----------------------------------------------|-----------------------------------------------------------------------------------------------------|-----|
| DECEASED                          | 25  | CLICK HERE FOR CUMULATIVE                     | TOTAL FAMILY UNIT MEMBERS                                                                           | 275 |
| CLUB CANCELLED                    | 0   | MEMBERSHIP DATA                               |                                                                                                     | 444 |
| OTHER                             | 77  |                                               | FAMILY MEMBERS PAYING HALF  DUES                                                                    | 141 |
| TOTAL                             | 102 |                                               |                                                                                                     |     |